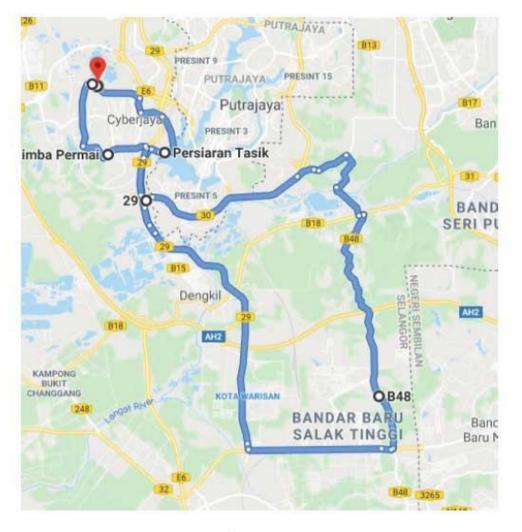

# **RACE ROUTE**

#### VENUE

Start / Finish Location: Majlis Perbandaran Sepang, Cyberjaya (2.6817° N, 101.6613°E)