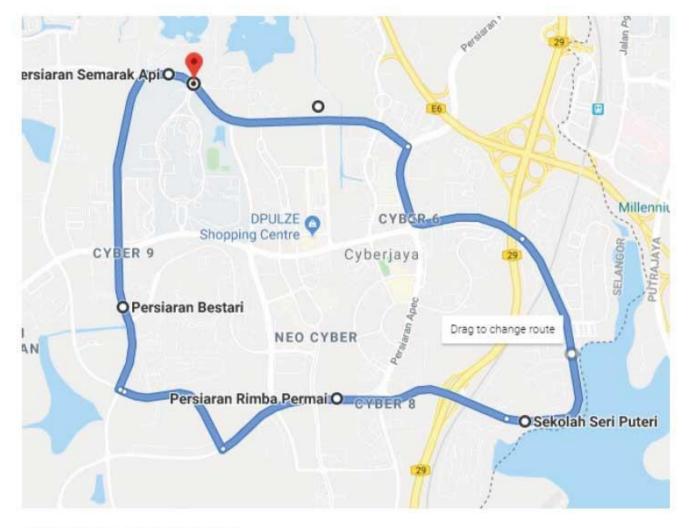

# **RACE ROUTE**

# TIME TRIAL COURSE: 11.7km

# ROAD RACE COURSE: 58.9km

#### VENUE

Start / Finish Location: Majlis Perbandaran Sepang, Cyberjaya (2.6817° N, 101.6613°E)